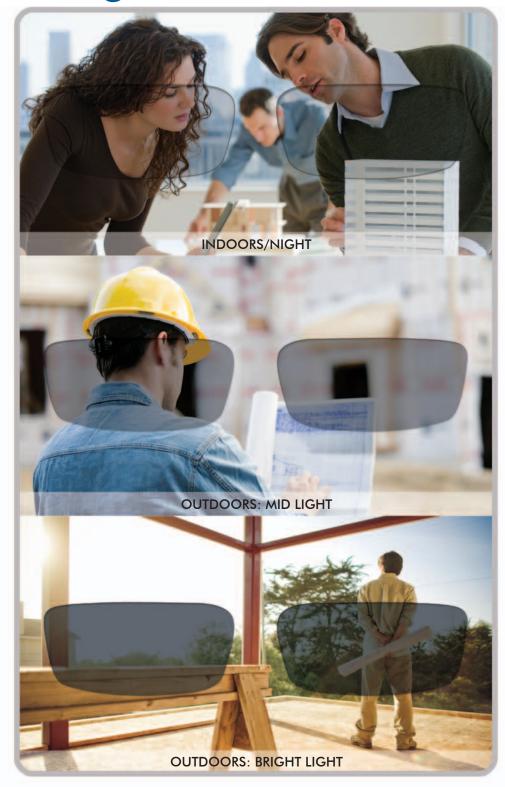

# Transiti@ns<sup>®</sup>

Transiti@ns<sup>®</sup> XTRActive™

Transitions XTRActive lenses provide superior darkness outdoors, in all temperatures; will darken modestly behind a windshield; and have an attractive tint indoors.

# Transiti@ns® XTRActive<sup>™</sup>

The Transitions XTRActive lens wheel: See the difference.