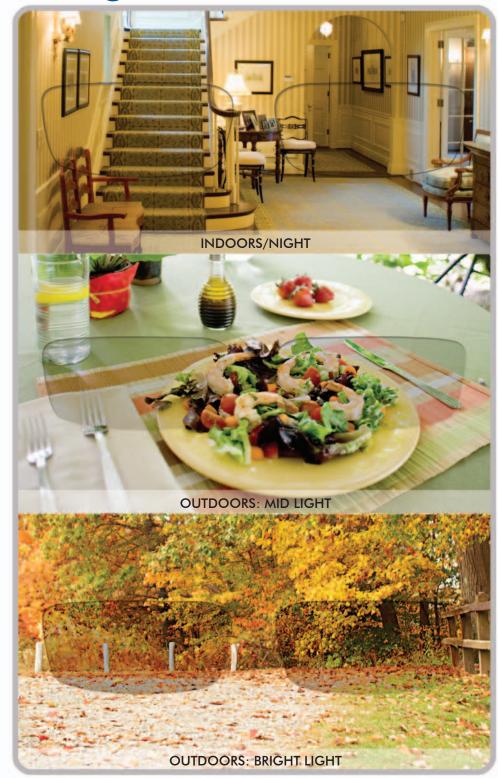

# Transiti@ns®

See how original Transitions lenses darken and protect you from UV.

# Transiti@ns® XTRActive<sup>™</sup>

The Transitions XTRActive lens wheel: See the difference.