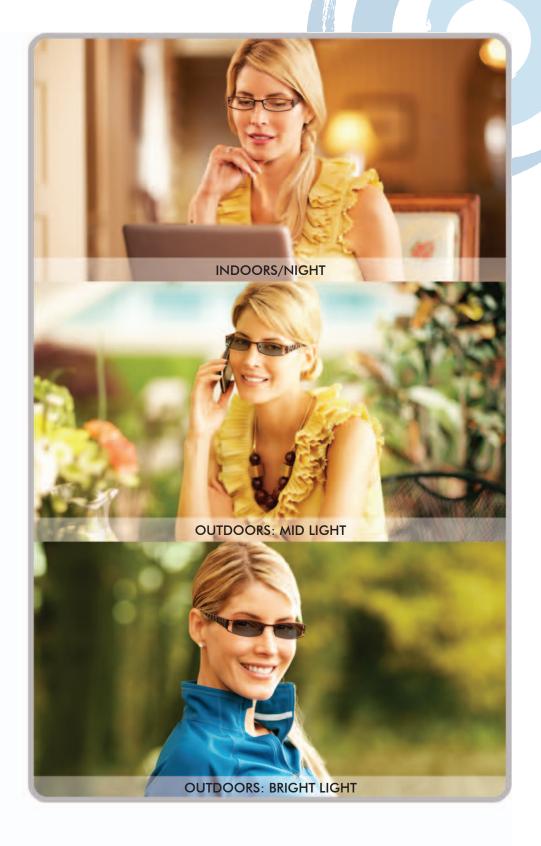

# Transiti@ns<sup>®</sup>

Original Transitions lenses are clear indoors and at night and darken outdoors to adapt to changing light conditions.

Original Transitions lenses may be right for you...

- If you spend most of the day indoors
- If you work a lot at a computer
- If you go in and out of sunlight a lot
- If you are concerned with the dangers of UV rays
- If you want a lens that darkens and lightens very quickly

#### Original Transitions lenses:

- Quickly darken outdoors and quickly fade back to clear indoors
- Allow the right amount of light to reach your eyes in most lighting conditions
- Adapt automatically to lessen eye fatigue
- Protect your eyes outdoors from most kinds of glare and block 100% UVA and UVB
- Provide comfort, convenience and protection indoors and out