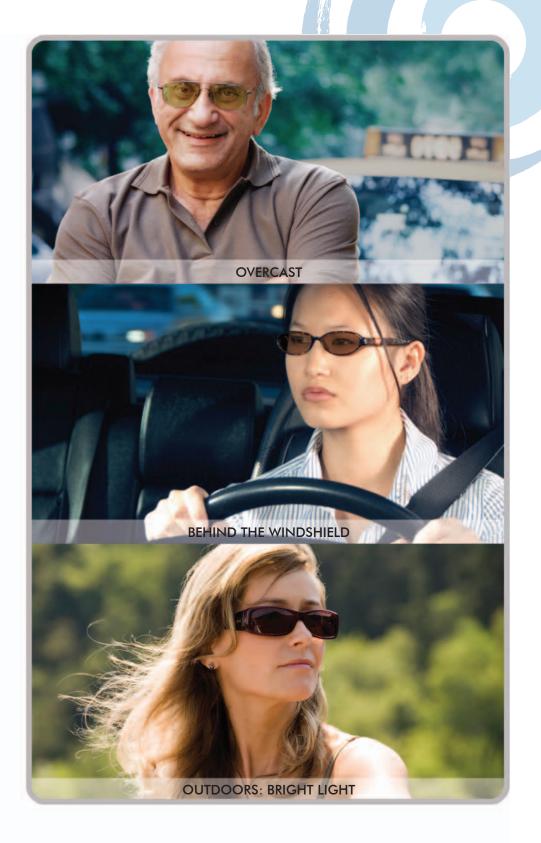

### Transiti@ns®

- Conveniently darken and adapt to light outdoors

### Transiti@ns XTRActive

- Darkest everyday lenses, even in hot temperatures
- Slight indoor tint

EVERYDAY LENSES

LENSES

SUNWEAR

• Moderate activation behind the windshield

### DRIVEWEAR Transitions SOLFX

- Adjusts to changing light to enhance visual performance
- Polarized to block blinding glare