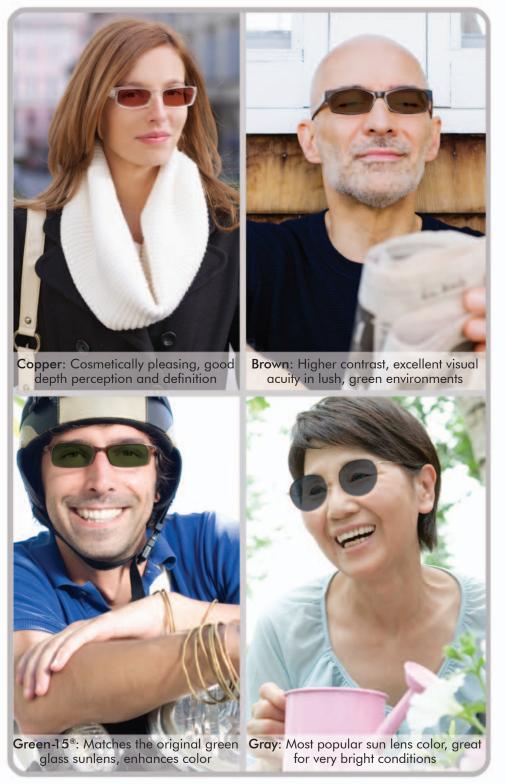

Available in gray, brown, Green-15® and copper; single vision and multifocals. Also available in non-prescription.

#### NuPolar lenses:

- Provide the best vision in bright sunlight
- Make your outdoor activities more enjoyable
- Lessen squinting and crows' feet
- Make driving safer by cutting glare
- Let you see true color

### NUPOLAR - WHICH IS YOUR COLOR?