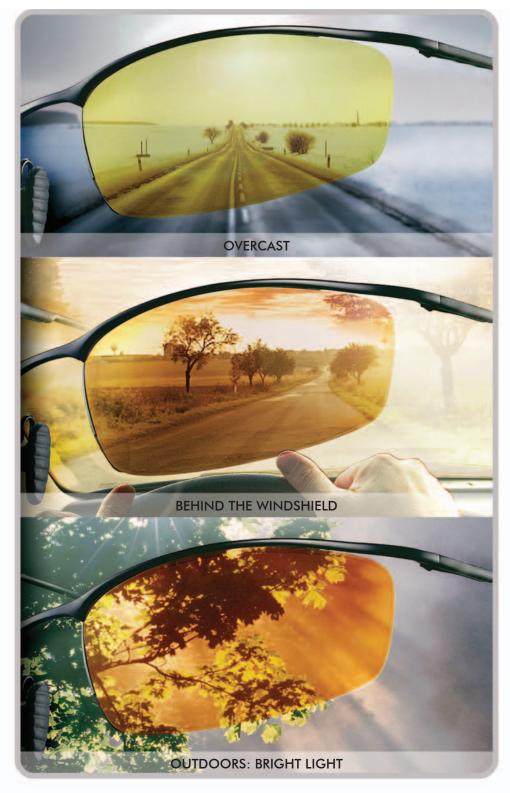

# Transiti@ns°*XTRActive*™

Transiti@ns

Drivewear Transitions SOLFX lenses are the only lenses designed specifically for the driving task. They will automatically adjust to the best color and appropriate darkness behind the windshield – all to optimize your driving performance.

## DRIVEWEAR®

See how Drivewear Transitions SOLFX lenses cut glare and adjust color in different sunlight conditions.