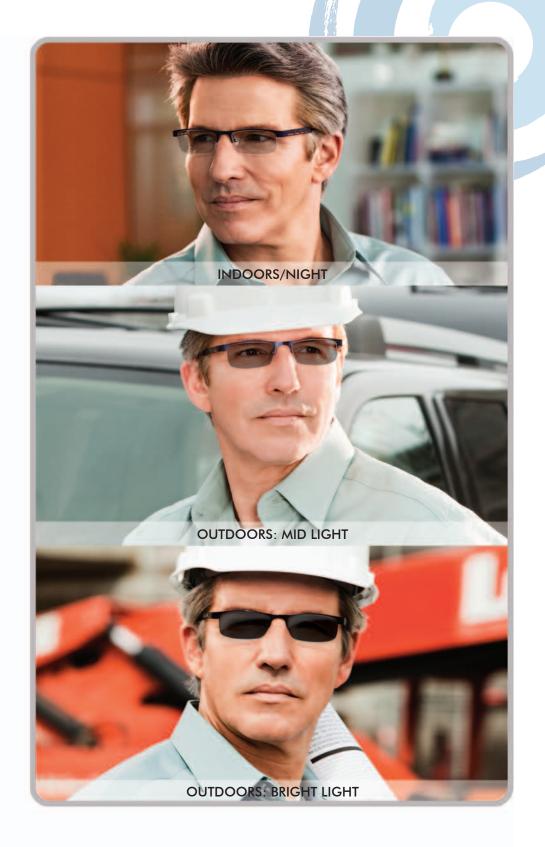

# Transiti@ns<sup>®</sup>

Original Transitions lenses are clear indoors and at night and darken outdoors to adapt to changing light conditions.

Original Transitions lenses may be right for you...

- If you spend most of the day indoors
- If you work a lot at a computer
- If you go in and out of sunlight a lot
- If you are concerned with the dangers of UV rays
- If you want a lens that darkens and lightens very quickly

# Transiti@ns®

See how original Transitions lenses darken and protect you from UV.