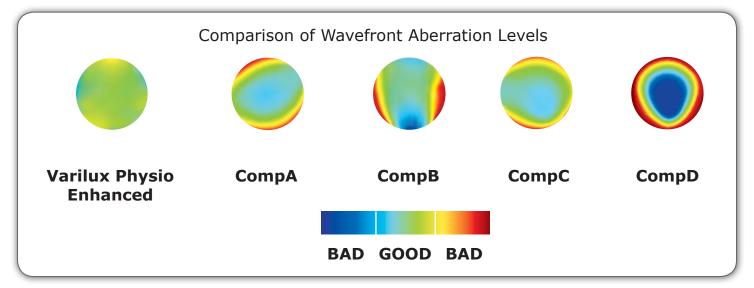

#### THE NEXT GENERATION IN ABERRATION CONTROL

No other progressive addition lens (PAL) comes close to minimizing distortion like new VARILUX Physio Enhanced lenses.

W.A.V.E. Technology<sup>™</sup>: Wavefront Advanced Vision Enhancement revolutionized lens design by minimizing the amount of distortion caused by light passing through the lens.

**W.A.V.E. Technology 2**<sup>™</sup> is Essilor's unique next generation of lens design. It identifies and manages distortions other manufacturers miss—for the sharpest vision at every distance in every lighting condition, even low light.