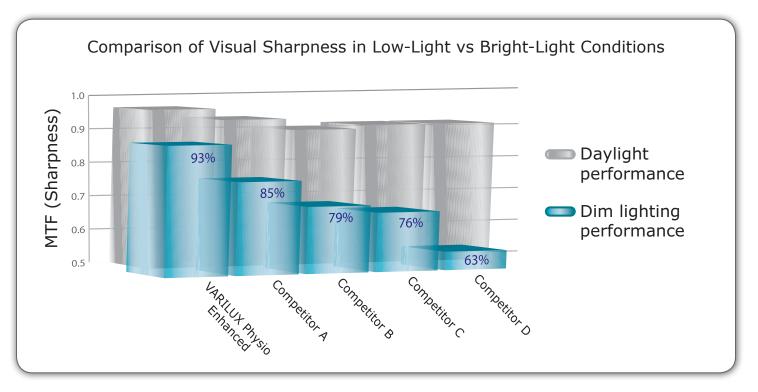

## SHARPER VISION AT EVERY DISTANCE IN ANY LIGHT

Even at night, VARILUX Physio Enhanced<sup>™</sup> lenses preserve 93% of image sharpness (MTF\*).