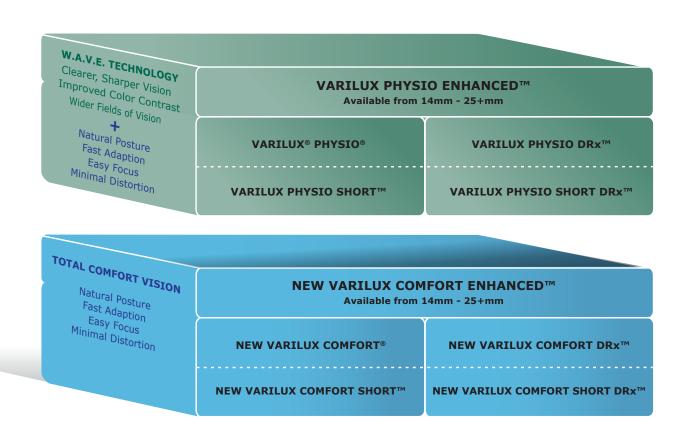

#### THERE IS A PRODUCT IN THE VARILUX<sup>®</sup> PORTFOLIO FOR EVERY PRESBYOPE

VARILUX Physio Enhanced<sup>™</sup> lenses are customized to provide the sharpest possible vision at every distance and light condition.

To ensure the optimal performance of this advanced new design, every VARILUX Physic Enhanced lens is digitally surfaced.

For material availability and product specifications, please ask your VARILUX sales consultant for an availability chart, or download it from www.variluxusa.com.

Available fitting height=14 to 25+mm.