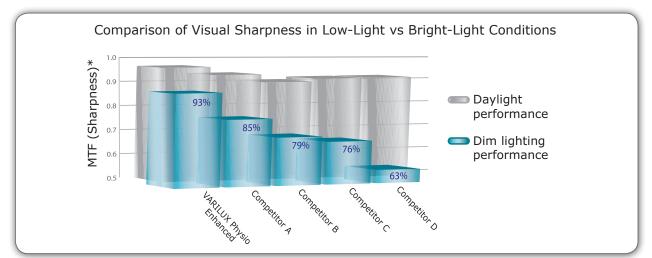

### SHARPEST VISION – ESPECIALLY IN LOW-LIGHT

## Varilux Physio Enhanced outperforms the latest competitive customized PAL designs in quality of visual sharpness.

\* MTF=Modulation Transfer Function. Modulation=difference (in luminance) between the brightest and darkest portion of a perceived object. Transfer Function=the amount of modulation contained in the image made by the lens divided by the amount of modulation in the actual object.