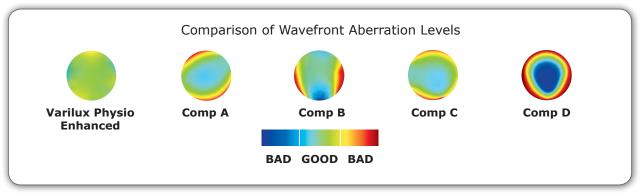

## Varilux Physio Enhanced<sup>™</sup> controls distortion far better than competitive customized PAL designs.

Available fitting height=14 to 25+mm.