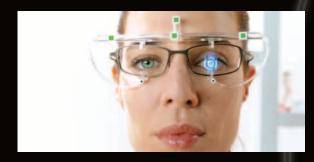

# The Leading Dominant Eye™

Just as people are left-handed or right-handed, they also have a leading dominant eye—the eye that reaches the object being viewed first when we change gaze direction.

Varilux S 4D™ lenses offer faster visual reaction time, allowing gaze shifts to be automatic.

Only 4D Technology factors in the leading dominant eye, along with other personalized measurements, for a faster visual experience.

Thanks to its 3 revolutionary new technologies, Varilux S 4D™ lenses dramatically defy the limits of progressive lenses so radically that performance is actually guaranteed.\*