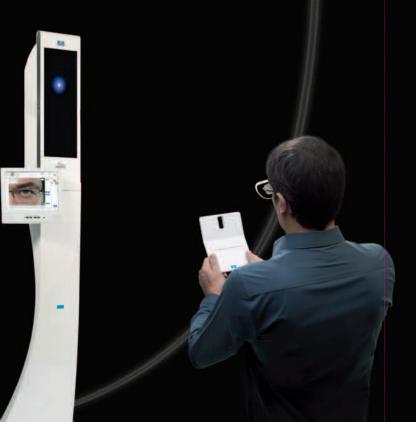

## A Revolution in Personalization

The most sophisticated level of advancement in the Varilux S Series™ portfolio, Varilux S 4D™ lenses are exclusively available from eyecare professionals with the Visioffice® System.