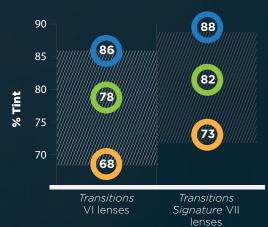

#### We developed Transitions Signature

**VII lenses** using a new proprietary methodology - Life360<sup>™</sup> - representing various temperatures, weather conditions and geographies.

The result is lenses that are darker across an even wider variety of conditions.

Over 200 different real-life conditions

### REAL WORLD MEASUREMENTS