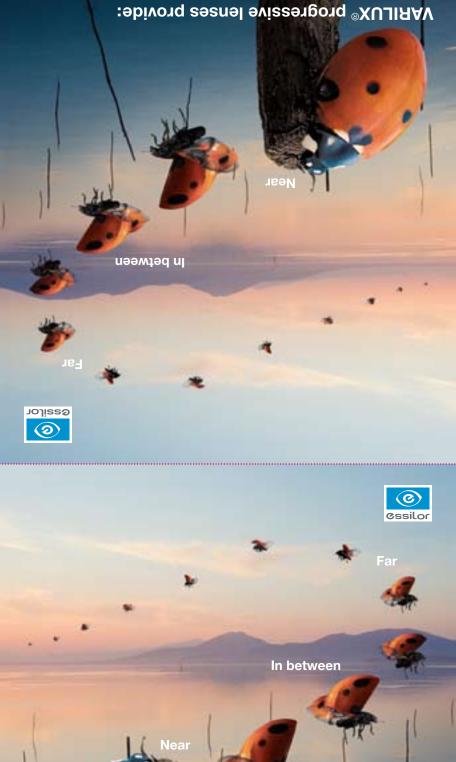

## Natural vision, whatever the distance.

VARILUX<sup>®</sup> progressive lenses restore sharper focus and smooth transitions from one field of vision to another. So you get vision so natural, it's as if the lens and the eye are working as one. VARILUX lenses, the brand recommended by more eye care professionals.