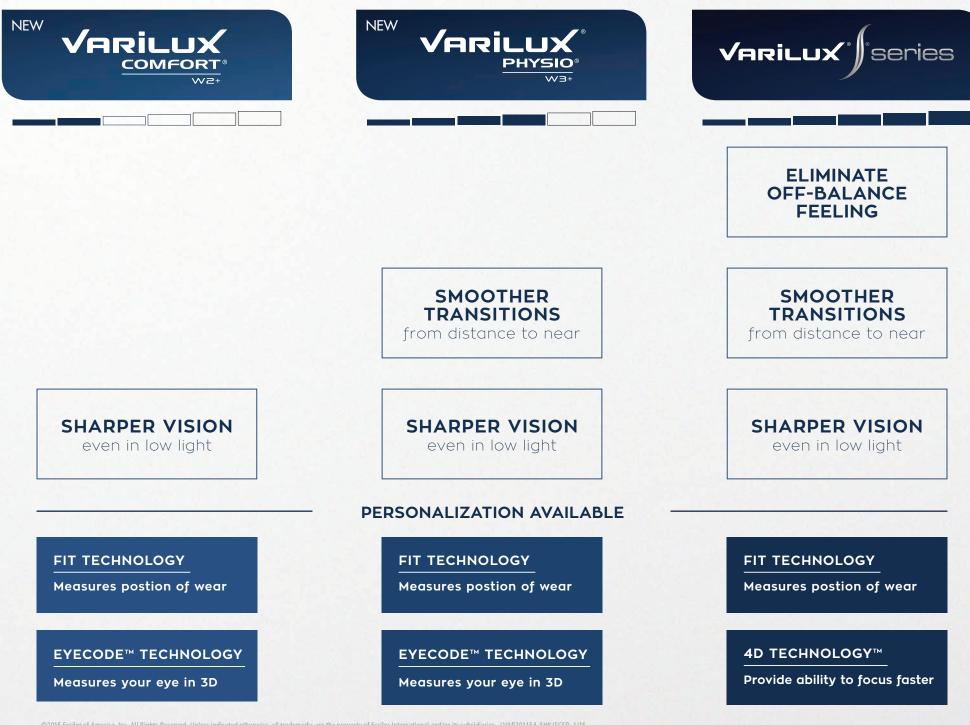

# INTRODUCING THE NEW RANGE OF VARILUX® PROGRESSIVE LENSES EAGLE-EYE VISION FOR ALL

BE THE BEST, PRESCRIBE THE BEST

W2+

The new range of Varilux<sup>®</sup> progressive lenses starts with NEW Varilux Comfort<sup>®</sup> W2+ lenses, the next standard in progressive lenses, raising the bar for the entire category.

Varilux Comfort W2+ lenses are crafted with W.A.V.E. Technology 2<sup>™</sup> offering your patients sharper vision even in low light. W.A.V.E. Technology 2 identifies and reduces wavefront aberrations in the lens. It also customizes the lens to the patient's dynamic pupil size caused by changing light conditions.

\*Personalization available in NEW Varilux Comfort® W2+ Fit lenses and NEW Varilux Comfort® W2+ eyecode™ lenses

#### W.A.V.E TECHNOLOGY 2<sup>™</sup>

NEW Varilux<sup>®</sup> Physio<sup>®</sup> W3+ lenses provide your patients with smoother transitions from distance to near, in addition to sharper vision even in low light.

Varilux Physio W3+ lenses' exclusive Binocular Booster uses the prescriptions from both eyes to calculate the lenses as a pair, letting the eyes work better together and maximizing your patient's vision in any activity.

\*Personalization available in NEW Varilux® Physio® W3+ Fit lenses and NEW Varilux® Physio® W3+ eyecode™ lenses

#### VARILUX S SERIES<sup>™</sup> LENSES HAVE IT ALL.

Varilux S Series lenses also offer sharper vision and smooth transitions from distance to near. They feature all the most advanced technologies in the best lens Essilor makes, including an exclusive Varilux<sup>®</sup> lens innovation called Nanoptix<sup>™</sup> Technology.

Nanoptix Technology uses a new and unique lens shape to virtually eliminate the peripheral distortion that can make some wearers feel off balance. This revolutionary innovation enables your patients to experience confidence in motion never achieved before.

\*Personalization available in Varilux S Fit<sup>™</sup> lenses and Varilux S 4D<sup>™</sup> lenses

NANOPTIX™

W.A.V.E TECHNOLOGY 2™