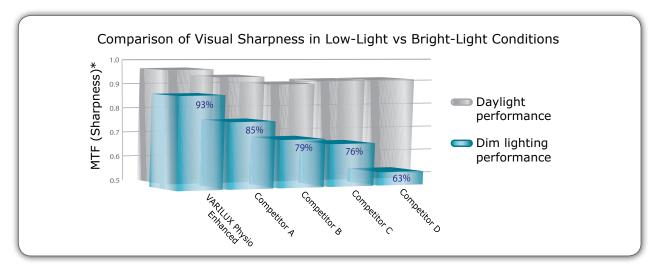

### SHARPEST VISION – ESPECIALLY IN LOW-LIGHT

# Varilux Physio Enhanced outperforms the latest competitive customized PAL designs in quality of visual sharpness.

VARILUX Physio Enhanced...

\* MTF=Modulation Transfer Function. Modulation=difference (in luminance) between the brightest and darkest portion of a perceived object. Transfer Function=the amount of modulation contained in the image made by the lens divided by the amount of modulation in the actual object.