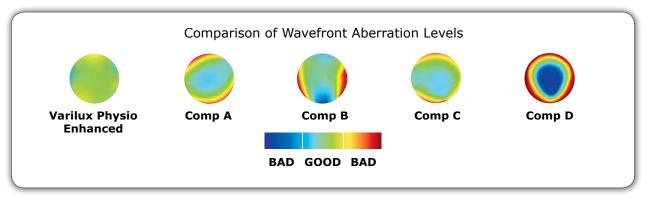

# Varilux Physio Enhanced controls focus far better than competitive customized PAL designs.

Available fitting height=14 to 25+mm.